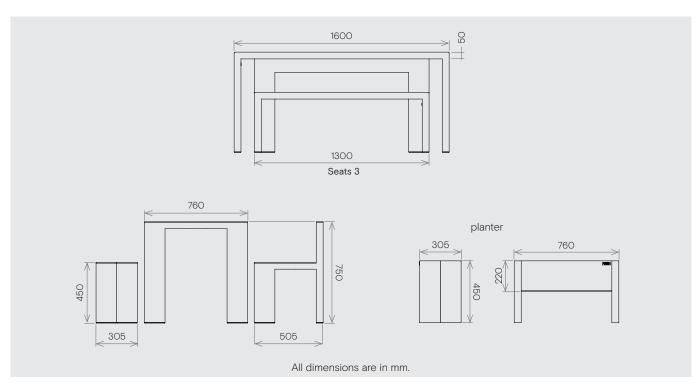

## Jennifer | Linear | table, benches and planter indoor/outdoor use

**Table (seats 6)** 1600w x 760d x 750h mm

Weight 40 kg

**Bench** 1300w x 305d x 450h mm

Weight 20 kg

**Planter** 760w x 305d x 450h mm

Weight 15 kg

Bench with back 1300w x 505d x 750h mm

Weight 25 kg