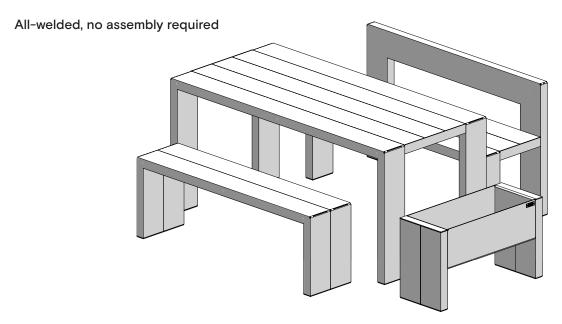

## Jennifer | Linear | table, benches and planter indoor/outdoor use

**Table (seats 6)** 1600w x 760d x 750h mm

Weight 40 kg

**Bench** 1300w x 305d x 450h mm

Weight 20 kg

**Planter** 760w x 305d x 450h mm

Weight 15 kg

Bench with back 1300w x 505d x 750h mm

Weight 25 kg